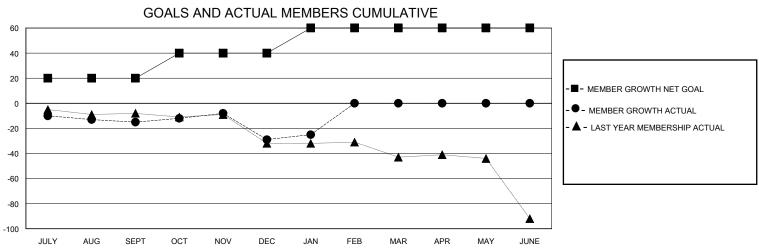

## District 11 B1

GMT: LOCATION MICHIGAN GMT CA

| •             |               |             |               |                       |                        |                         | •                                                  |  |
|---------------|---------------|-------------|---------------|-----------------------|------------------------|-------------------------|----------------------------------------------------|--|
| Clubs         |               |             |               | Members               |                        |                         |                                                    |  |
|               | RESULTS FOR   | R 2023-2024 |               | RESULTS FOR 2023-2024 |                        |                         |                                                    |  |
| QUARTER       | NEW CLUB GOAL | NEW CLUBS   | DROPPED CLUBS | QUARTER MEME          | BER GROWTH NET<br>GOAL | MEMBER GROWTH<br>ACTUAL | DROPPED<br>MEMBERS ACTUAL<br>(including transfers) |  |
| JULY/AUG/SEPT | 0             | 0           | 0             | JULY/AUG/SEPT         | 20                     | 13                      | 27                                                 |  |
| OCT/NOV/DEC   | 1             | 0           | 1             | OCT/NOV/DEC           | 20                     | 19                      | 32                                                 |  |
| JAN/FEB/MAR   | 0             | 0           | 1             | JAN/FEB/MAR           | 20                     | 21                      | 17                                                 |  |
| APR/MAY/JUNE  | 0             | 0           | 0             | APR/MAY/JUNE          | 0                      | 0                       | 0                                                  |  |