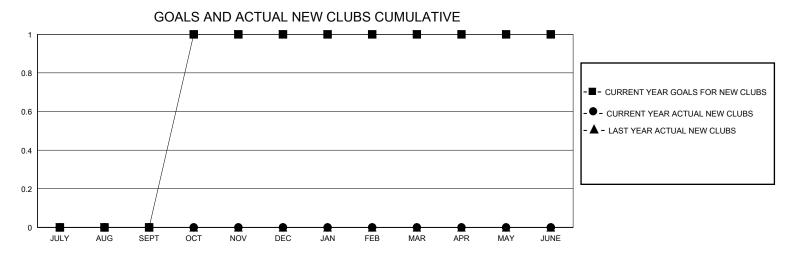

## District 11 B1

GMT: LOCATION MICHIGAN GMT CA

| •             |               |             |               |                       |                        |                         | •                                                  |  |
|---------------|---------------|-------------|---------------|-----------------------|------------------------|-------------------------|----------------------------------------------------|--|
| Clubs         |               |             |               | Members               |                        |                         |                                                    |  |
|               | RESULTS FOR   | R 2023-2024 |               | RESULTS FOR 2023-2024 |                        |                         |                                                    |  |
| QUARTER       | NEW CLUB GOAL | NEW CLUBS   | DROPPED CLUBS | QUARTER MEME          | BER GROWTH NET<br>GOAL | MEMBER GROWTH<br>ACTUAL | DROPPED<br>MEMBERS ACTUAL<br>(including transfers) |  |
| JULY/AUG/SEPT | 0             | 0           | 0             | JULY/AUG/SEPT         | 20                     | 13                      | 27                                                 |  |
| OCT/NOV/DEC   | 1             | 0           | 1             | OCT/NOV/DEC           | 20                     | 19                      | 32                                                 |  |
| JAN/FEB/MAR   | 0             | 0           | 1             | JAN/FEB/MAR           | 20                     | 21                      | 17                                                 |  |
| APR/MAY/JUNE  | 0             | 0           | 0             | APR/MAY/JUNE          | 0                      | 0                       | 0                                                  |  |